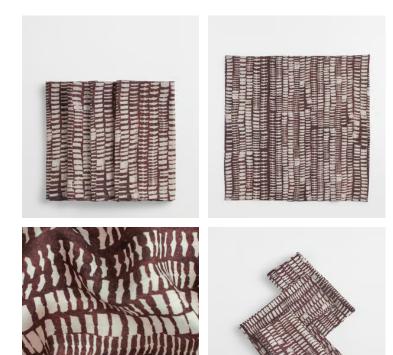

## Kingham Linen Napkins, Set of Four

\$80\$45Regular price\$68\$36Member price

The Kingham napkins are crafted from soft linen and feature a simple abstract design reminiscent of hand-drawn sketches in coloured ink. Inspired by the organic textures and natural tones at Soho Farmhouse, each napkin has been hand-painted with visible brushstrokes and paint marks to create an authentic finish.