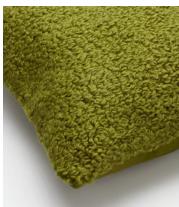

# Landry Cushion, Olive

\$130 \$65 Regular price \$111 \$52 Member price

With tactile loops made from sheep's wool and cotton, our Landry cushion is ideal for adding cosiness to a chair or bed. Handwoven in India by skilled artisans, it's inspired by the natural materials and tones seen throughout the interiors at Soho Farmhouse.

#### **Details**

Material: 64% Wool, 30% Cotton, 3% Nylon, 3% Polyester

Care Instructions: Spot Clean Only