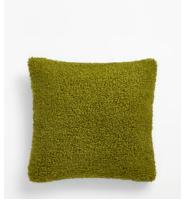

# Landry Cushion, Olive

\$130 \$65 Regular price \$111 \$52 Member price

With tactile loops made from sheep's wool and cotton, our Landry cushion is ideal for adding cosiness to a chair or bed. Handwoven in India by skilled artisans, it's inspired by the natural materials and tones seen throughout the interiors at Soho Farmhouse.