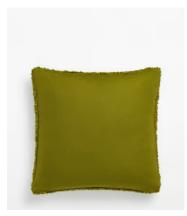

# Landry Cushion, Olive

\$130 \$65 Regular price \$111 \$52 Member price

With tactile loops made from sheep's wool and cotton, our Landry cushion is ideal for adding cosiness to a chair or bed. Handwoven in India by skilled artisans, it's inspired by the natural materials and tones seen throughout the interiors at Soho Farmhouse.