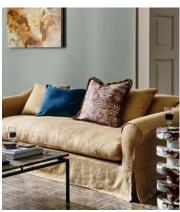

## Helford Square Cushion, Rust

\$200 \$100 Regular price \$170 \$80 Member price

Hand-painted by our in-house team, the Helford cushion is woven and digitally printed in the UK on a 100% linen base with tonal eyelash fringing. The design draws inspiration from the decorative accents and architecture seen throughout Soho House Mumbai.