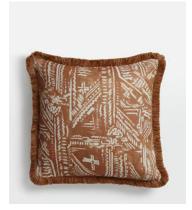

## Helford Square Cushion, Rust

\$200 \$100 Regular price \$170 \$80 Member price

Hand-painted by our in-house team, the Helford cushion is woven and digitally printed in the UK on a 100% linen base with tonal eyelash fringing. The design draws inspiration from the decorative accents and architecture seen throughout Soho House Mumbai.