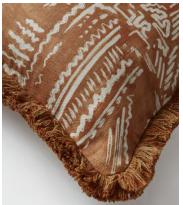

## Helford Square Cushion, Rust

\$200 \$100 Regular price \$170 \$80 Member price

Hand-painted by our in-house team, the Helford cushion is woven and digitally printed in the UK on a 100% linen base with tonal eyelash fringing. The design draws inspiration from the decorative accents and architecture seen throughout Soho House Mumbai.