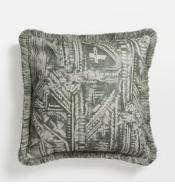

## Helford Square Cushion, Sage

\$200 \$100 Regular price \$170 \$80 Member price

Hand-painted by our in-house team, the Helford cushion is woven and digitally printed in the UK on a 100% linen base with tonal eyelash fringing. The design draws inspiration from the decorative accents and architecture seen throughout Soho House Mumbai.