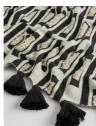

### Product details

Inspired by Soho House Amsterdam, the Osprey throw is a thick knitted throw made from 100% cotton with interweaving monochrome tones. Cream boucle yarns and black pom-pom tassels provide a tactile finish - a great option for a bed, sofa or cosy armchair.

#### Details

Care instructions: Hand wash, do not bleach,

tumble dry low, cool iron if needed,

comb tassel when needed. May be dry cleaned.

Composition: 100% Cotton Construction: Woven

Fabric: Cotton Handmade: Yes Pile: Cotton