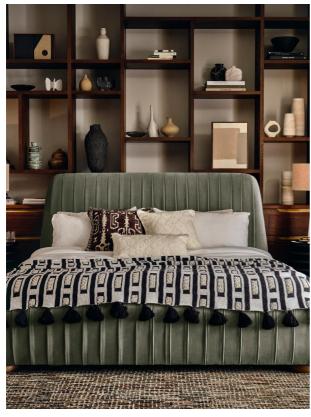

### Product details

Inspired by Soho House Amsterdam, the Osprey throw is a thick knitted throw made from 100% cotton with interweaving monochrome tones. Cream boucle yarns and black pom-pom tassels provide a tactile finish - a great option for a bed, sofa or cosy armchair.

#### **Dimensions**

Product dimensions: H140 x W200 x D3cm / H1.8 x

W55 x D79.8"

Product weight: 2.2kg / 4.9lbs

Packaged or boxed dimensions: H40 x W45 x D36cm /

H15.7 x W17.7 x D14.2"

Packaged or boxed weight: 10.55kg / 23.3lbs

#### Details

Care instructions: Hand wash, do not bleach,

tumble dry low, cool iron if needed,

comb tassel when needed. May be dry cleaned.

Composition: 100% Cotton Construction: Woven

Fabric: Cotton Handmade: Yes Pile: Cotton