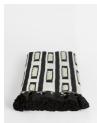

### Product details

Inspired by Soho House Amsterdam, the Osprey throw is a thick knitted throw made from 100% cotton with interweaving monochrome tones. Cream boucle yarns and black pom-pom tassels provide a tactile finish - a great option for a bed, sofa or cosy armchair.

#### Details

Care instructions: Hand wash, do not bleach,

tumble dry low, cool iron if needed,

comb tassel when needed. May be dry cleaned.

Composition: 100% Cotton Construction: Woven

Fabric: Cotton Handmade: Yes Pile: Cotton