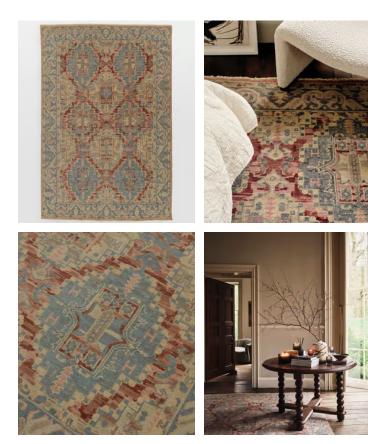

# Agra Rug, 170 x 240cm

\$3,395 \$2,546 Regular price \$2,886 \$2,037 Member price

A mix of pale pink, rust and blue gives our Agra rug colour and character while mirroring similar vintage styles in the bedrooms at Babington House. Hand-knotted in India by a community of skilled craftspeople, this design is available in a range of sizes for the home.