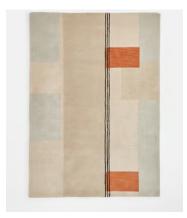

## Malana Rug, 200 x 300cm

\$1,995 \$1,395 Regular price \$1,696 \$1,116 Member price

The Malana rug is hand-tufted from 100% wool in India by skilled artisans. Our in-house team created a geometric design with irregular blocks and stripes in cream, blue and rust tones to suit contemporary and minimalist interiors. Lay it out in an office or living space to mirror the textiles at Soho House Amsterdam.

## **Details**

Rug style: Abstract
Technique: Hand Tufted