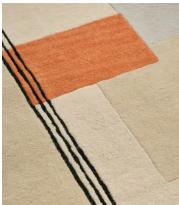

## Malana Rug, 200 x 300cm

\$1,995 \$1,395 Regular price \$1,696 \$1,116 Member price

The Malana rug is hand-tufted from 100% wool in India by skilled artisans. Our in-house team created a geometric design with irregular blocks and stripes in cream, blue and rust tones to suit contemporary and minimalist interiors. Lay it out in an office or living space to mirror the textiles at Soho House Amsterdam.

## **Details**

Rug style: Abstract
Technique: Hand Tufted