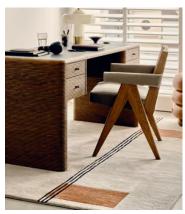

## Malana Rug, 200 x 300cm

\$1,995 \$1,395 Regular price \$1,696 \$1,116 Member price

The Malana rug is hand-tufted from 100% wool in India by skilled artisans. Our in-house team created a geometric design with irregular blocks and stripes in cream, blue and rust tones to suit contemporary and minimalist interiors. Lay it out in an office or living space to mirror the textiles at Soho House Amsterdam.