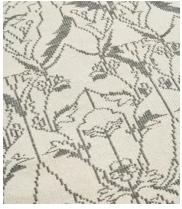

# Knighton Rug Charcoal, 200 x 300cm

\$3,425 \$2,635 Regular price \$2,911 \$2,108 Member price

Our Knighton rug is inspired by the woven wool styles found in the bedrooms at Babington House. Hand-knotted in India by skilled artisans, each one takes up to six months to make, with 22 knots per square inch to make it feel cosy underfoot.

### **Details**

Rug style: Classic

Technique: Hand Knotted