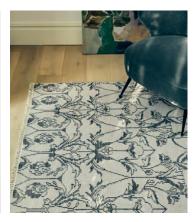

# Knighton Rug Charcoal, 200 x 300cm

\$3,425 \$2,635 Regular price \$2,911 \$2,108 Member price

Our Knighton rug is inspired by the woven wool styles found in the bedrooms at Babington House. Hand-knotted in India by skilled artisans, each one takes up to six months to make, with 22 knots per square inch to make it feel cosy underfoot.

### **Details**

Rug style: Classic

Technique: Hand Knotted