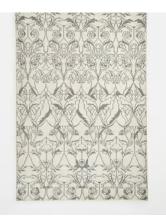

# Knighton Rug Charcoal, 200 x 300cm

\$3,425 \$2,635 Regular price \$2,911 \$2,108 Member price

Our Knighton rug is inspired by the woven wool styles found in the bedrooms at Babington House. Hand-knotted in India by skilled artisans, each one takes up to six months to make, with 22 knots per square inch to make it feel cosy underfoot.

### **Details**

Rug style: Classic

Technique: Hand Knotted