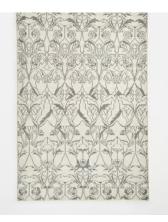

# Knighton Rug Charcoal, 170 x 240cm

\$2,420 \$595 Regular price \$2,057 \$476 Member price

Our Knighton rug is inspired by the woven wool styles found in the bedrooms at Babington House. Hand-knotted in India by skilled artisans, each one takes up to six months to make, with 22 knots per square inch to make it feel cosy underfoot.

### **Details**

Rug style: Classic

Technique: Hand Knotted