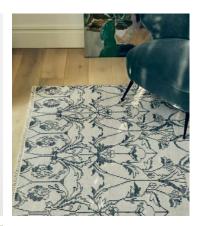

# Knighton Rug Charcoal, 170 x 240cm

\$2,420 \$595 Regular price \$2,057 \$476 Member price

Our Knighton rug is inspired by the woven wool styles found in the bedrooms at Babington House. Hand-knotted in India by skilled artisans, each one takes up to six months to make, with 22 knots per square inch to make it feel cosy underfoot.

### **Details**

Rug style: Classic

Technique: Hand Knotted