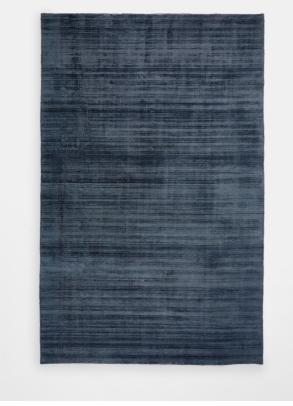

# Kendall Rug, Midnight Blue 200 X 300cm

\$590 Regular

\$472 Membership

### Product details

The Kendall rug is hand-knotted in 100% viscose to create a sheen in certain areas of the rug. Its midnight-blue colourway adds depth to a room and grounds a space, making it feel homely. Place it in a living room to mirror the textiles at White City House.

#### **Details**

Rug style: Tonal

Technique: Hand Knotted