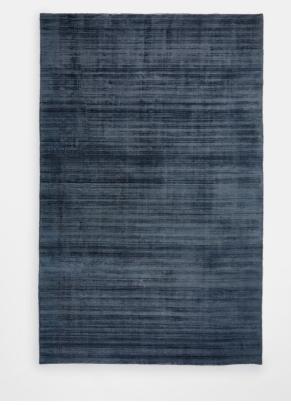

# Kendall Rug, Midnight Blue 170 X 240cm

£345 Regular

£276 Membership

### Product details

The Kendall rug is hand-knotted in 100% viscose to create a sheen in certain areas of the rug. Its midnight-blue colourway adds depth to a room and grounds a space, making it feel homely. Place it in a living room to mirror the textiles at White City House.

#### **Details**

Rug style: Tonal

Technique: Hand Knotted