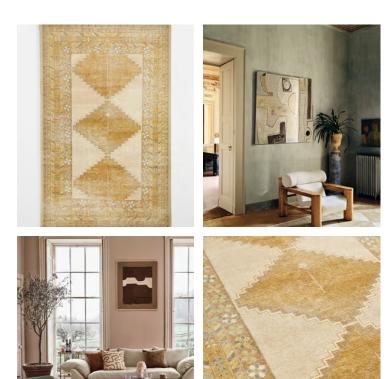

# Basri Rug, 200 x 300cm

\$4,545 Regular price \$3,863 Member price

Inspired by the rugs at Babington House, the Basri rug is crafted from a wool-cotton blend and hand-knotted in India. It has a vintage-inspired diamond design in gold and cream tones, which complements a variety of textures, including linen and velvet.