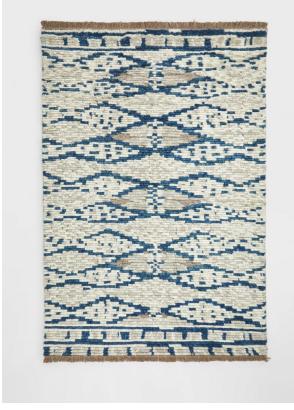

# Tiva Rug Navy, 200 X 300cm

\$865 Regular

\$692 Membership

### Product details

Drawing inspiration from Soho House Mumbai, the Tiva rug is hand-knotted in India from 100% wool with tiny tufts in the rows for an artisanal finish. A cross between a traditional and flatweave style, Tiva is characterised by geometric diamonds, lines and dotted detail, which bring character and colour to any room.

#### **Details**

Rug style: Textural

Technique: Hand Knotted