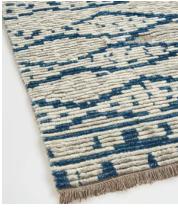

# Tiva Rug Navy, 170 x 240cm

\$2,550 Regular price \$2,168 Member price

Drawing inspiration from Soho House Mumbai, the Tiva rug is hand-knotted in India from 100% wool with tiny tufts in the rows for an artisanal finish. A cross between a traditional and flatweave style, Tiva is characterised by geometric diamonds, lines and dotted detail, which bring character and colour to any room.

#### **Details**

Rug style: Textural

Technique: Hand Knotted