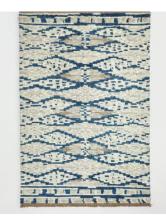

# Tiva Rug Navy, 170 x 240cm

\$2,550 Regular price \$2,168 Member price

Drawing inspiration from Soho House Mumbai, the Tiva rug is hand-knotted in India from 100% wool with tiny tufts in the rows for an artisanal finish. A cross between a traditional and flatweave style, Tiva is characterised by geometric diamonds, lines and dotted detail, which bring character and colour to any room.

#### **Details**

Rug style: Textural

Technique: Hand Knotted