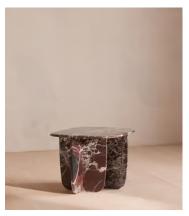

## Fawsley Side Table, Rosso Levanto Marble

\$1,695 \$1,270 Regular price \$1,441 \$1,016 Member price

A sculptural silhouette carved entirely from honed Rosso Levanto marble sourced from Italy.

Inspired by 180 House, the Fawsley side table is made from a deep red and black marble defined by subtly contrasting, natural white veining and crystallised elements. An asymmetric, intertwined base makes this a unique addition to a relaxed living space.

## **Dimensions**

Dimensions: H40 x W55 x D50cm / H16 x W22 x D20"

Weight: 58kg / 127.9lbs

Packaged dimensions:  $H64 \times W70 \times D65 cm / H25.2 \times W27.6 \times D25.6$ "

Packaged weight: 89kg / 196.2lbs