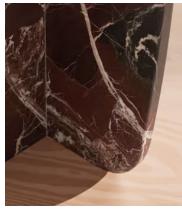

## Fawsley Side Table, Rosso Levanto Marble

\$1,695 \$1,270 Regular price \$1,441 \$1,016 Member price

A sculptural silhouette carved entirely from honed Rosso Levanto marble sourced from Italy.

Inspired by 180 House, the Fawsley side table is made from a deep red and black marble defined by subtly contrasting, natural white veining and crystallised elements. An asymmetric, intertwined base makes this a unique addition to a relaxed living space.

## **Details**

Frame: Marble
Feet: Felt

Assembly Required: No

Care Instructions: Clean with water using a cloth or sponge. Marble is a material to be clean with extreme delicacy: it is porous and can absorb liquids resulting in stains. Poliform surfaces are treated with a special anti-stain and anti-oil product; nonetheless, spills of wine, coffee, lemon, vinegar and other products containing aggressive agents must be wiped up immediately.