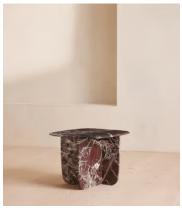

## Fawsley Side Table, Rosso Levanto Marble

\$1,695 \$1,270 Regular price \$1,441 \$1,016 Member price

A sculptural silhouette carved entirely from honed Rosso Levanto marble sourced from Italy.

Inspired by 180 House, the Fawsley side table is made from a deep red and black marble defined by subtly contrasting, natural white veining and crystallised elements. An asymmetric, intertwined base makes this a unique addition to a relaxed living space.

## **Dimensions**

Dimensions: H40 x W55 x D50cm / H16 x W22 x D20"

Weight: 58kg / 127.9lbs

Packaged dimensions:  $H64 \times W70 \times D65 cm / H25.2 \times W27.6 \times D25.6$ "

Packaged weight: 89kg / 196.2lbs