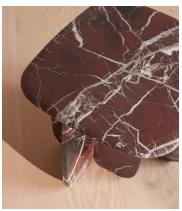

## Fawsley Side Table, Rosso Levanto Marble

\$1,695 \$1,270 Regular price \$1,441 \$1,016 Member price

A sculptural silhouette carved entirely from honed Rosso Levanto marble sourced from Italy.

Inspired by 180 House, the Fawsley side table is made from a deep red and black marble defined by subtly contrasting, natural white veining and crystallised elements. An asymmetric, intertwined base makes this a unique addition to a relaxed living space.

## **Details**

Frame: Marble
Feet: Felt

Assembly Required: No

Care Instructions: Clean with water using a cloth or sponge. Marble is a material to be clean with extreme delicacy: it is porous and can absorb liquids resulting in stains. Poliform surfaces are treated with a special anti-stain and anti-oil product; nonetheless, spills of wine, coffee, lemon, vinegar and other products containing aggressive agents must be wiped up immediately.