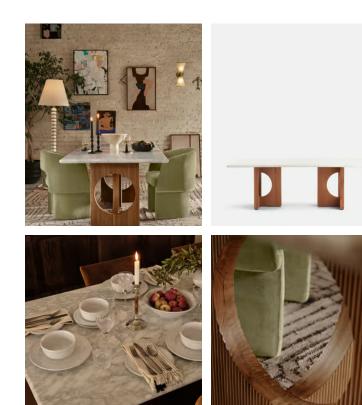

## Elliot Dining Table, Carrara Marble

Characterised by ribbed detailing and cut-outs for a sculptural finish, a solid oak base supports a creamy Carrara marble top.

Designed for gathering up to sixpeople, the Elliot dining table has a softly rounded top carved from Italian Carrara marble. Cut-out detailing in the ridged oak base creates a subtly contrasting, sculptural finish.