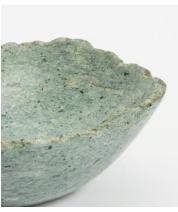

## Jasper Stone Bowl, Green, Medium

\$255 Regular price \$217 Member price

Made using Jasper stone sourced from West Java in Indonesia, this decorative bowl is entirely unique with natural flecks of green tones to reference the earthy decor at Soho Roc House. Raw edges and hand carvings provide an organic touch, making it a statement accessory for any bookshelf, mantelpiece or side table.

Please note, no two pieces are exactly alike. Colours and sizes may vary