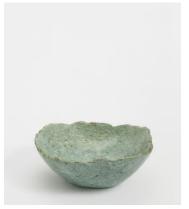

## Jasper Stone Bowl, Green, Medium

\$255 Regular price \$217 Member price

Made using Jasper stone sourced from West Java in Indonesia, this decorative bowl is entirely unique with natural flecks of green tones to reference the earthy decor at Soho Roc House. Raw edges and hand carvings provide an organic touch, making it a statement accessory for any bookshelf, mantelpiece or side table.

Please note, no two pieces are exactly alike. Colours and sizes may vary

## **Dimensions**

Dimensions: H10 x W23 x D23cm / H3.9 x W9.1 x D9.1"

Weight: 4kg / 8.8lbs

Packaged dimensions: H27 x W27 x D12cm / H10.6 x W10.6 x D4.7"

Packaged weight: 4kg / 8.8lbs