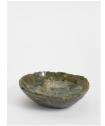

# Jasper Stone Bowl, Green, Large

\$230 Regular

\$184 Membership

### Product details

Made using Jasper stone sourced from West Java in Indonesia, this decorative bowl is entirely unique with natural flecks of green tones to reference the earthy decor at Soho Roc House. Raw edges and hand carvings provide an organic touch, making it a statement accessory for any bookshelf, mantelpiece or side table.

### **Dimensions**

Product dimensions: H10 x W30 x D30cm / H3.9  $\times$ 

W11.8 x D11.8"

Product weight: 5kg / 11lbs

Packaged or boxed dimensions: H30 x W30 x D12cm /

H11.8 x W11.8 x D4.7"

Packaged or boxed weight: 5kg / 11lbs