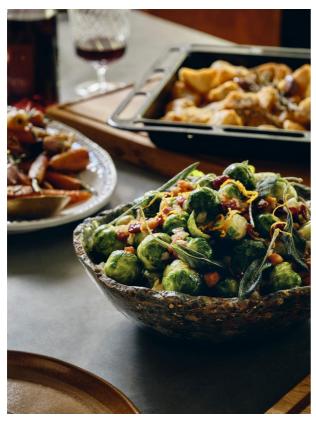

# Jasper Stone Bowl, Green, Large

\$230 Regular

\$184 Membership

### Product details

Made using Jasper stone sourced from West Java in Indonesia, this decorative bowl is entirely unique with natural flecks of green tones to reference the earthy decor at Soho Roc House. Raw edges and hand carvings provide an organic touch, making it a statement accessory for any bookshelf, mantelpiece or side table.