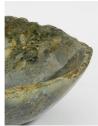

# Jasper Stone Bowl, Green, Large

\$230 Regular

\$184 Membership

### Product details

Made using Jasper stone sourced from West Java in Indonesia, this decorative bowl is entirely unique with natural flecks of green tones to reference the earthy decor at Soho Roc House. Raw edges and hand carvings provide an organic touch, making it a statement accessory for any bookshelf, mantelpiece or side table.

### **Dimensions**

Product dimensions: H10 x W30 x D30cm / H3.9  $\times$ 

W11.8 x D11.8"

Product weight: 5kg / 11lbs

Packaged or boxed dimensions: H30 x W30 x D12cm /

H11.8 x W11.8 x D4.7"

Packaged or boxed weight: 5kg / 11lbs