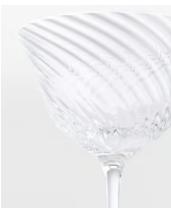

## Brimscombe Optic Coupe, Set of Four

\$104 \$60 Regular price \$88 \$48 Member price

Our Brimscombe optic coupe glass is crafted in Poland, with an optic decoration that creates a soft scalloped effect. The coupe glass resembles the glassware in our newly opened 180 House. Pair with our Pembroke glassware to highlight the contrast between the swirl and scalloped detail.