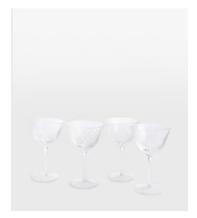

## Brimscombe Optic Coupe, Set of Four

\$104 \$60 Regular price \$88 \$48 Member price

Our Brimscombe optic coupe glass is crafted in Poland, with an optic decoration that creates a soft scalloped effect. The coupe glass resembles the glassware in our newly opened 180 House. Pair with our Pembroke glassware to highlight the contrast between the swirl and scalloped detail.