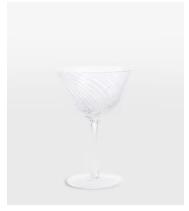

## Brimscombe Optic Coupe, Set of Four

\$104 \$60 Regular price \$88 \$48 Member price

Our Brimscombe optic coupe glass is crafted in Poland, with an optic decoration that creates a soft scalloped effect. The coupe glass resembles the glassware in our newly opened 180 House. Pair with our Pembroke glassware to highlight the contrast between the swirl and scalloped detail.