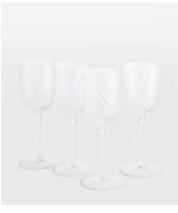

## Brimscombe Optic White Wine Glass, Set of Four

\$104 \$60 Regular price \$88 \$48 Member price

Our Brimscombe optic white wine glass is crafted in Poland, with an optic decoration that creates a soft scalloped effect. The white wine glass resembles the glassware in our newly opened 180 House. Pair with our Pembroke glassware to highlight the contrast between the swirl and scalloped detail.