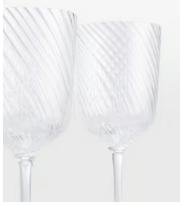

## Brimscombe Optic White Wine Glass, Set of Four

\$104 \$60 Regular price \$88 \$48 Member price

Our Brimscombe optic white wine glass is crafted in Poland, with an optic decoration that creates a soft scalloped effect. The white wine glass resembles the glassware in our newly opened 180 House. Pair with our Pembroke glassware to highlight the contrast between the swirl and scalloped detail.