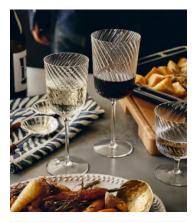

## Brimscombe Optic White Wine Glass, Set of Four

\$104 \$60 Regular price \$88 \$48 Member price

Our Brimscombe optic white wine glass is crafted in Poland, with an optic decoration that creates a soft scalloped effect. The white wine glass resembles the glassware in our newly opened 180 House. Pair with our Pembroke glassware to highlight the contrast between the swirl and scalloped detail.