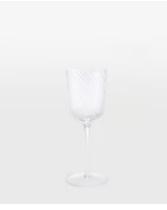

## Brimscombe Optic White Wine Glass, Set of Four

\$104 \$60 Regular price \$88 \$48 Member price

Our Brimscombe optic white wine glass is crafted in Poland, with an optic decoration that creates a soft scalloped effect. The white wine glass resembles the glassware in our newly opened 180 House. Pair with our Pembroke glassware to highlight the contrast between the swirl and scalloped detail.