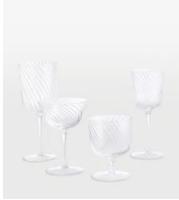

## Brimscombe Optic Water Glass, Set of Four

\$104 \$70 Regular price \$88 \$56 Member price

Our Brimscombe optic water glass is crafted in Poland, with an optic decoration to create a swirl effect. The water glass resembles the glassware in our newly opened 180 House. Pair with our Pembroke glassware to highlight the contrast between the swirl and scalloped detail.