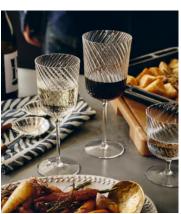

## Brimscombe Optic Water Glass, Set of Four

\$104 \$70 Regular price \$88 \$56 Member price

Our Brimscombe optic water glass is crafted in Poland, with an optic decoration to create a swirl effect. The water glass resembles the glassware in our newly opened 180 House. Pair with our Pembroke glassware to highlight the contrast between the swirl and scalloped detail.