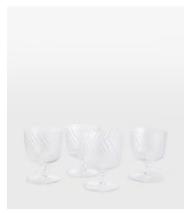

## Brimscombe Optic Water Glass, Set of Four

\$104 \$70 Regular price \$88 \$56 Member price

Our Brimscombe optic water glass is crafted in Poland, with an optic decoration to create a swirl effect. The water glass resembles the glassware in our newly opened 180 House. Pair with our Pembroke glassware to highlight the contrast between the swirl and scalloped detail.