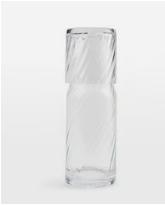

## Pembroke Bedside Carafe & Tumbler

\$80 Regular price

\$68 Member price

Our Pemroke optic bedside carafe and tumbler are crafted in glass, with an optic decoration that creates a soft swirl effect. The tumbler rests on top of the glass carafe and resembles the glassware in our 180 House. They're great for any bedside table.

## **Dimensions**

 $\textbf{Dimensions:}~ \text{H24 x W8 x D8cm} \, / \, \, \text{H9.5 x W3.2 x D3.2"}$ 

Weight: 2kg / 4.4lbs

Packaged weight: 2kg / 4.4lbs

## **Details**

Materials: Lead free crystal glass

**Dishwasher Safe:** No **Microwave Safe:** No

Oven Safe: No

Care Instructions: Hand wash only. Wipe clean with a soft damp cloth