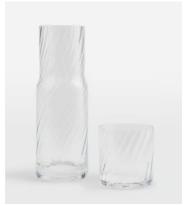

## Pembroke Bedside Carafe & Tumbler

\$80 Regular price

\$68 Member price

Our Pemroke optic bedside carafe and tumbler are crafted in glass, with an optic decoration that creates a soft swirl effect. The tumbler rests on top of the glass carafe and resembles the glassware in our 180 House. They're great for any bedside table.

## **Dimensions**

 $\textbf{Dimensions:}~ \text{H24 x W8 x D8cm} \, / \, \, \text{H9.5 x W3.2 x D3.2"}$ 

Weight: 2kg / 4.4lbs

Packaged weight: 2kg / 4.4lbs

## **Details**

Materials: Lead free crystal glass

**Dishwasher Safe:** No **Microwave Safe:** No

Oven Safe: No

Care Instructions: Hand wash only. Wipe clean with a soft damp cloth