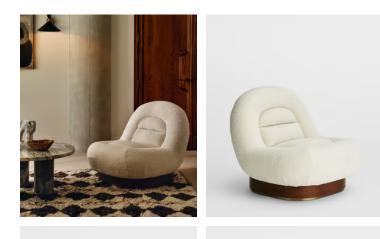

## Mateo Chair, Boucle Natural, US

\$2,295 \$1,145 Regular price \$1,951 \$916 Member price

The Mateo chair is crafted from one continuous piece of oak that wraps around the wooden frame. It's upholstered in boucle and modernised with a brass plinth. Place it in an office or large living space to create a cosy corner.