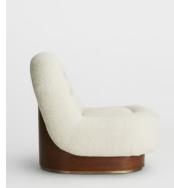

## Mateo Chair, Boucle Natural, US

\$2,295 \$1,145 Regular price \$1,951 \$916 Member price

The Mateo chair is crafted from one continuous piece of oak that wraps around the wooden frame. It's upholstered in boucle and modernised with a brass plinth. Place it in an office or large living space to create a cosy corner.