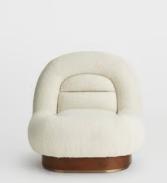

## Mateo Chair, Boucle Natural, US

\$2,295 \$1,145 Regular price \$1,951 \$916 Member price

The Mateo chair is crafted from one continuous piece of oak that wraps around the wooden frame. It's upholstered in boucle and modernised with a brass plinth. Place it in an office or large living space to create a cosy corner.