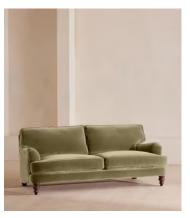

# Arundel Three Seater Sofa, Velvet Lichen

\$4,895 Regular price \$4,161 Member price

Inspired by the country interiors of Soho Farmhouse, our Arundel sofa is cut from cotton velvet and shows our take on a traditional English roll arm. The feather-wrapped foam seat cushions enhance the deep-sit lounger shape, while an elongated back offers additional comfort and support.