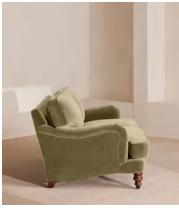

# Arundel Three Seater Sofa, Velvet Lichen

\$4,895 Regular price \$4,161 Member price

Inspired by the country interiors of Soho Farmhouse, our Arundel sofa is cut from cotton velvet and shows our take on a traditional English roll arm. The feather-wrapped foam seat cushions enhance the deep-sit lounger shape, while an elongated back offers additional comfort and support.

### **Details**

Arm height: 61cm
Seat depth: 58cm
Seat width: 168cm
Seat height: 45cm
Assembly required: No
Removable legs: Yes
Removable cushions: Yes

Frame: FSC certified Engineered Hardwood

Legs: FSC certified Birch