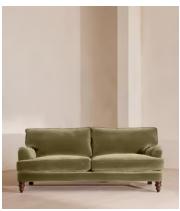

# Arundel Three Seater Sofa, Velvet Lichen

\$4,895 Regular price \$4,161 Member price

Inspired by the country interiors of Soho Farmhouse, our Arundel sofa is cut from cotton velvet and shows our take on a traditional English roll arm. The feather-wrapped foam seat cushions enhance the deep-sit lounger shape, while an elongated back offers additional comfort and support.