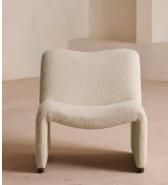

# Lovett Armchair, Boucle, Natural, US

\$1,195 Regular price \$1,016 Member price

Developed exclusively by the Soho Home team, the Lovett chair has a distinctive curved back that is inspired by vintage Italian design. Working equally well in a home-dining arrangement as it does as an accent piece in a living room, this piece is similar to chairs found in club spaces in Manhattan's Ludlow House.