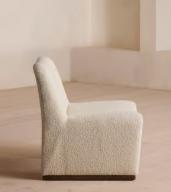

# Lovett Armchair, Boucle, Natural, US

\$1,195 Regular price \$1,016 Member price

Developed exclusively by the Soho Home team, the Lovett chair has a distinctive curved back that is inspired by vintage Italian design. Working equally well in a home-dining arrangement as it does as an accent piece in a living room, this piece is similar to chairs found in club spaces in Manhattan's Ludlow House.

## Dimensions

Dimensions: H76 x W72 x D70cm / H29.9 x W28.3 x D27.6" Weight: 27kg / 59.5lbs Packaged dimensions: H81 x W75 x D74cm / H31.9 x W29.5 x D29.1" Packaged weight: 26.5kg / 58.4lbs