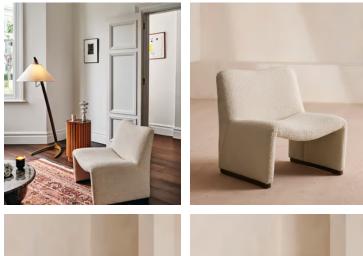

# Lovett Armchair, Boucle, Natural, US

\$1,195 Regular price \$1,016 Member price

Developed exclusively by the Soho Home team, the Lovett chair has a distinctive curved back that is inspired by vintage Italian design. Working equally well in a home-dining arrangement as it does as an accent piece in a living room, this piece is similar to chairs found in club spaces in Manhattan's Ludlow House.