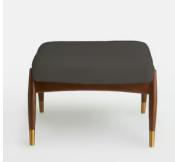

# Theodore Footstool, Linen, Charcoal, US

\$595 \$295 Regular price \$506 \$236 Member price

Taking cues from vintage-inspired designs at 40 Greek Street, our Theodore footstool will add a fresh focal point to your living space. It has a comfortable, deep-sit shape with a down and feather-wrapped foam cushion upholstered in charcoal linen. The tapered birch-wood frame and brass detailing on the legs complement the clean lines.

### **Details**

Seat depth: 16"
Seat width: 20"
Seat height: 16"

Assembly required: No Removable legs: No Removable cushions: No

Frame: Birch Legs: Birch

**Fabric:** 100% Linen **Filling:** Foam with fibre