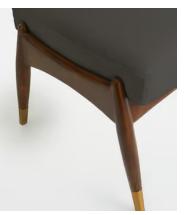

# Theodore Footstool, Linen, Charcoal, US

\$595 \$295 Regular price \$506 \$236 Member price

Taking cues from vintage-inspired designs at 40 Greek Street, our Theodore footstool will add a fresh focal point to your living space. It has a comfortable, deep-sit shape with a down and feather-wrapped foam cushion upholstered in charcoal linen. The tapered birch-wood frame and brass detailing on the legs complement the clean lines.

### **Details**

Seat depth: 16"
Seat width: 20"
Seat height: 16"

Assembly required: No Removable legs: No Removable cushions: No

Frame: Birch Legs: Birch

**Fabric:** 100% Linen **Filling:** Foam with fibre