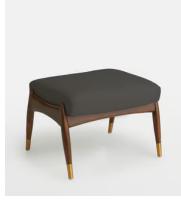

# Theodore Footstool, Linen, Charcoal, US

\$595 \$295 Regular price \$506 \$236 Member price

Taking cues from vintage-inspired designs at 40 Greek Street, our Theodore footstool will add a fresh focal point to your living space. It has a comfortable, deep-sit shape with a down and feather-wrapped foam cushion upholstered in charcoal linen. The tapered birch-wood frame and brass detailing on the legs complement the clean lines.

### **Details**

Seat depth: 16"
Seat width: 20"
Seat height: 16"

Assembly required: No Removable legs: No Removable cushions: No

Frame: Birch Legs: Birch

**Fabric:** 100% Linen **Filling:** Foam with fibre