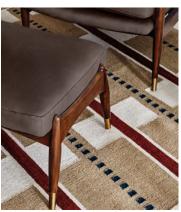

# Theodore Footstool, Linen, Charcoal, US

\$595 \$295 Regular price \$506 \$236 Member price

Taking cues from vintage-inspired designs at 40 Greek Street, our Theodore footstool will add a fresh focal point to your living space. It has a comfortable, deep-sit shape with a down and feather-wrapped foam cushion upholstered in charcoal linen. The tapered birch-wood frame and brass detailing on the legs complement the clean lines.

### **Details**

Seat depth: 16"
Seat width: 20"
Seat height: 16"

Assembly required: No Removable legs: No Removable cushions: No

Frame: Birch Legs: Birch

**Fabric:** 100% Linen **Filling:** Foam with fibre