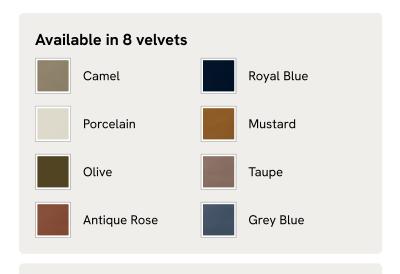

\$3,195 \$1,275 Regular price \$2,716 \$1,020 Member price

With its sleek curves and solid oak frame, Belsa takes design cues from the mid-century style beds at White City House. The velvet-upholstered headboard and footboard wrap around the mattress, creating an enveloping feel for the sleeper.

#### **Dimensions**

**Dimensions:** H110 x W146 x D203.4cm / H43.3 x W57.5 x D80.1"

**Weight:** 60kg / 132.3lbs

#### Number of boxes: 3

- Box 1: H30 x W173 x D26cm / H11.8 x W67.9 x D10"
   Box 2: H127 x W159 x D39cm / H49.8 x W62.4 x D15.2"
- Box 3: H69 x W163 x D35cm / H27 x W64.2 x D13.6"

#### **Details**

Material: Solid Oak and Oak veneer

**Filling:** Foam **Fabric:** Polyester

Composition: 100% Polyester

Care Instructions: Professional upholstery cleaning is advised

# SOHO HOME



### Available in 1 sizes

Full  $(H110 \times W146 \times D203.4cm / H43.3 \times W57.5 \times D80.1")$