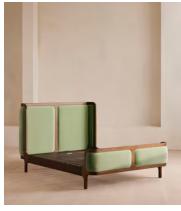

# Belsa Bed, Full, Sage, US

\$3,195 \$1,275 Regular price \$2,716 \$1,020 Member price

With its sleek curves and solid oak frame, Belsa takes design cues from the mid-century style beds at White City House. The velvet-upholstered headboard and footboard wrap around the mattress, creating an enveloping feel for the sleeper.