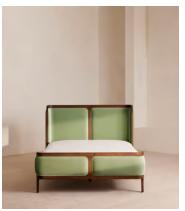

# Belsa Bed, Full, Sage, US

\$3,195 \$1,275 Regular price \$2,716 \$1,020 Member price

With its sleek curves and solid oak frame, Belsa takes design cues from the mid-century style beds at White City House. The velvet-upholstered headboard and footboard wrap around the mattress, creating an enveloping feel for the sleeper.