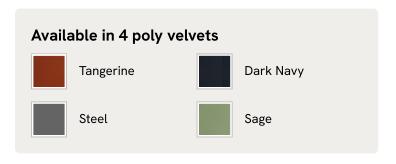

## SOHO HOME







Available in 10 linens

Olive



Prussian Blue

# Sage Ochre Sienna Mushroom Bisque Indigo Wheat Antique Rose



# Belsa Bed, Full, Sage, US

\$3,195 \$1,275 Regular price \$2,716 \$1,020 Member price

With its sleek curves and solid oak frame, Belsa takes design cues from the mid-century style beds at White City House. The velvet-upholstered headboard and footboard wrap around the mattress, creating an enveloping feel for the sleeper.

#### **Dimensions**

**Dimensions:** H110 x W146 x D203.4cm / H43.3 x W57.5 x D80.1"

**Weight:** 60kg / 132.3lbs

#### Number of boxes: 3

- Box 1: H30 x W173 x D26cm / H11.8 x W67.9 x D10"
   Box 2: H127 x W159 x D39cm / H49.8 x W62.4 x D15.2"
- Box 3: H69 x W163 x D35cm / H27 x W64.2 x D13.6"

#### **Details**

Material: Solid Oak and Oak veneer

**Filling:** Foam **Fabric:** Polyester

Composition: 100% Polyester

Care Instructions: Professional upholstery clean