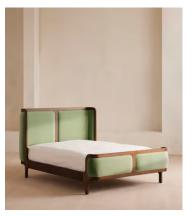

# Belsa Bed, Full, Sage, US

\$3,195 \$1,275 Regular price \$2,716 \$1,020 Member price

With its sleek curves and solid oak frame, Belsa takes design cues from the mid-century style beds at White City House. The velvet-upholstered headboard and footboard wrap around the mattress, creating an enveloping feel for the sleeper.