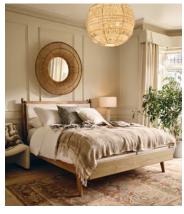

# Karina Bed, Natural Linen, California King, US

\$3,695 \$2,585 Regular price \$3,141 \$2,068 Member price

The Karina bed was inspired by our mid-century bedrooms in Little Beach House Barcelona with high-quality finishes that make it a winner for all bedrooms styles. With curved corners, solid wood slats and antique brass details on the footboard, it also features a removable linen cushion with leather tabs. The frame of the bed is made with solid oak with a smooth, satin finish, and is offset by tapered legs that accentuate the streamlined silhouette.