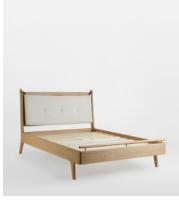

# Karina Bed, Natural Linen, California King, US

\$3,695 \$2,585 Regular price \$3,141 \$2,068 Member price

The Karina bed was inspired by our mid-century bedrooms in Little Beach House Barcelona with high-quality finishes that make it a winner for all bedrooms styles. With curved corners, solid wood slats and antique brass details on the footboard, it also features a removable linen cushion with leather tabs. The frame of the bed is made with solid oak with a smooth, satin finish, and is offset by tapered legs that accentuate the streamlined silhouette.

### **Dimensions**

Dimensions: H120 x W191 x D232cm / H47.2 x W75.2 x D91.3"

Weight: 136kg / 299.8lbs

Number of boxes: 2