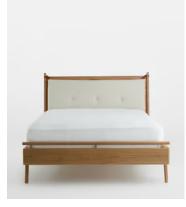

# Karina Bed, Natural Linen, California King, US

\$3,695 \$2,585 Regular price \$3,141 \$2,068 Member price

The Karina bed was inspired by our mid-century bedrooms in Little Beach House Barcelona with high-quality finishes that make it a winner for all bedrooms styles. With curved corners, solid wood slats and antique brass details on the footboard, it also features a removable linen cushion with leather tabs. The frame of the bed is made with solid oak with a smooth, satin finish, and is offset by tapered legs that accentuate the streamlined silhouette.

### **Dimensions**

Dimensions: H120 x W191 x D232cm / H47.2 x W75.2 x D91.3"

Weight: 136kg / 299.8lbs

Number of boxes: 2