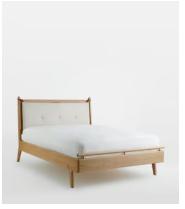

# Karina Bed, Natural Linen, California King, US

\$3,695 \$2,585 Regular price \$3,141 \$2,068 Member price

The Karina bed was inspired by our mid-century bedrooms in Little Beach House Barcelona with high-quality finishes that make it a winner for all bedrooms styles. With curved corners, solid wood slats and antique brass details on the footboard, it also features a removable linen cushion with leather tabs. The frame of the bed is made with solid oak with a smooth, satin finish, and is offset by tapered legs that accentuate the streamlined silhouette.

### **Dimensions**

Dimensions: H120 x W191 x D232cm / H47.2 x W75.2 x D91.3"

Weight: 136kg / 299.8lbs

Number of boxes: 2