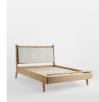

# Karina Bed, Natural Linen, Us King

\$2,445 Regular \$1,956 Membership

## Product details

The Karina bed was inspired by our mid-century bedrooms in Little Beach House Barcelona with high-quality finishes that make it a winner for all bedrooms styles. With curved corners, solid wood slats and antique brass details on the footboard, it also features a removable linen cushion with leather tabs. The frame of the bed is made with solid oak with a smooth, satin finish, and is offset by tapered legs that accentuate the streamlined silhouette.