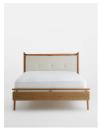

# Karina Bed, Natural Linen, Us King

\$2,445 Regular \$1,956 Membership

## Product details

The Karina bed was inspired by our mid-century bedrooms in Little Beach House Barcelona with high-quality finishes that make it a winner for all bedrooms styles. With curved corners, solid wood slats and antique brass details on the footboard, it also features a removable linen cushion with leather tabs. The frame of the bed is made with solid oak with a smooth, satin finish, and is offset by tapered legs that accentuate the streamlined silhouette.