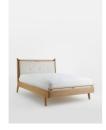

# Karina Bed, Natural Linen, Us King

\$2,445 Regular \$1,956 Membership

## Product details

The Karina bed was inspired by our mid-century bedrooms in Little Beach House Barcelona with high-quality finishes that make it a winner for all bedrooms styles. With curved corners, solid wood slats and antique brass details on the footboard, it also features a removable linen cushion with leather tabs. The frame of the bed is made with solid oak with a smooth, satin finish, and is offset by tapered legs that accentuate the streamlined silhouette.