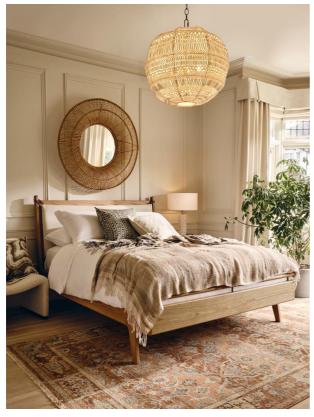

# Karina Bed, Natural Linen, Us King

\$2,445 Regular \$1,956 Membership

## Product details

The Karina bed was inspired by our mid-century bedrooms in Little Beach House Barcelona with high-quality finishes that make it a winner for all bedrooms styles. With curved corners, solid wood slats and antique brass details on the footboard, it also features a removable linen cushion with leather tabs. The frame of the bed is made with solid oak with a smooth, satin finish, and is offset by tapered legs that accentuate the streamlined silhouette.