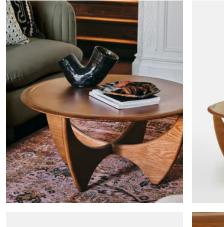

## Sybill Coffee Table

\$1,295 Regular price \$1,101 Member price

Starburst marquetry on the top is surrounded by brass-inlay detailing and a solid oak edge.

Inspired by the pieces found in Shoreditch House, the Sybil coffee table combines an oak-edged and brass-inlay detailed tabletop characterised by starburst marquetry. It sits on a sculptural base crafted from solid oak.