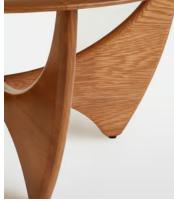

## Details

Material: Oak, Oak Veneer, Brass inlay, Steel Support

**Care Instructions:** Dust often using a clean, soft, dry and lint-free cloth. Blot spills immediately and wipe with a clean, damp, cloth. We do not recommend the use of chemical cleansers, abrasives or furniture polish.