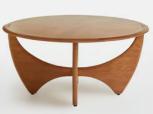

## Sybill Coffee Table

\$1,295 Regular price \$1,101 Member price

Starburst marquetry on the top is surrounded by brass-inlay detailing and a solid oak edge.

Inspired by the pieces found in Shoreditch House, the Sybil coffee table combines an oak-edged and brass-inlay detailed tabletop characterised by starburst marquetry. It sits on a sculptural base crafted from solid oak.