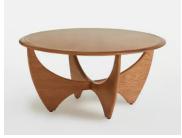

## Sybill Coffee Table

\$1,295 Regular price \$1,101 Member price

Starburst marquetry on the top is surrounded by brass-inlay detailing and a solid oak edge.

Inspired by the pieces found in Shoreditch House, the Sybil coffee table combines an oak-edged and brass-inlay detailed tabletop characterised by starburst marquetry. It sits on a sculptural base crafted from solid oak.