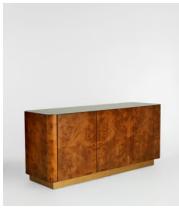

## Olsen Sideboard, Mappa Burl

\$3,295 Regular price \$2,801 Member price

Inspired by 180 House, the Olsen Burl sideboard meshes Mappa burl, oak, smoked glass, and steel to create a highly textured piece. Fitted with three doors and offering generous space, its streamlined silhouette is great for slotting into a living room or office.

## **Dimensions**

Dimensions: H75 x W160 x D50cm / H29.5 x W63.2 x D19.8"

Weight: 107kg / 235.9lbs

Packaged dimensions:  $H106 \times W169 \times D59 \text{cm} / H41.7 \times W66.5 \times D23.2$ "

Packaged weight: 139kg / 306.4lbs

## **Details**

Adjustable shelf?: Yes
Assembly required: No

Door dimensions: H61 x W52 x D44cm

Feet: Plastic glide

Finish: Mappa burl, Antique Brass and smoke Glass

Frame: Poplar Wood Handles: Push-catch Hardware: Steel base