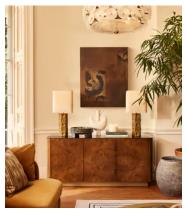

## Olsen Sideboard, Mappa Burl

\$3,295 Regular price \$2,801 Member price

Inspired by 180 House, the Olsen Burl sideboard meshes Mappa burl, oak, smoked glass, and steel to create a highly textured piece. Fitted with three doors and offering generous space, its streamlined silhouette is great for slotting into a living room or office.