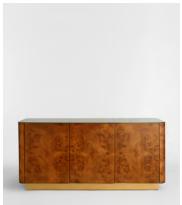

## Olsen Sideboard, Mappa Burl

\$3,295 Regular price \$2,801 Member price

Inspired by 180 House, the Olsen Burl sideboard meshes Mappa burl, oak, smoked glass, and steel to create a highly textured piece. Fitted with three doors and offering generous space, its streamlined silhouette is great for slotting into a living room or office.

## **Dimensions**

Dimensions: H75 x W160 x D50cm / H29.5 x W63.2 x D19.8"

Weight: 107kg / 235.9lbs

Packaged dimensions:  $H106 \times W169 \times D59 \text{cm} / H41.7 \times W66.5 \times D23.2$ "

Packaged weight: 139kg / 306.4lbs

## **Details**

Adjustable shelf?: Yes
Assembly required: No

Door dimensions: H61 x W52 x D44cm

Feet: Plastic glide

Finish: Mappa burl, Antique Brass and smoke Glass

Frame: Poplar Wood Handles: Push-catch Hardware: Steel base