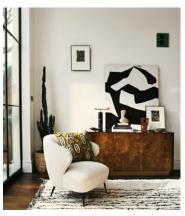

## Olsen Sideboard, Mappa Burl

\$3,295 Regular price \$2,801 Member price

Inspired by 180 House, the Olsen Burl sideboard meshes Mappa burl, oak, smoked glass, and steel to create a highly textured piece. Fitted with three doors and offering generous space, its streamlined silhouette is great for slotting into a living room or office.