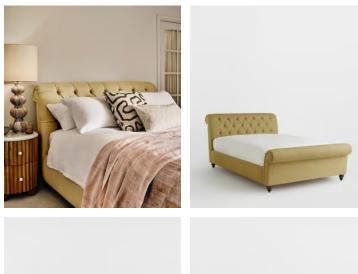

# Foxcote Bed, Double, Linen Antelope

\$4,295 Regular price \$3,651 Member price

Our Foxcote bed references the cosy style of the cabins at Soho Farmhouse. The traditional scrolled sleigh bedstead is upholstered in linen for a relaxed rustic feel, while its cushioned Chesterfield-style headboard brings extra comfort.

### Details

Headboard height: 110cm

Under bed clearance: 11cm

Removable legs: No

Frame: FSC cerified Birch and FSC certified Engineered Hardwood

Fabric: Linen

Composition: 100% Linen

Filling: Foam