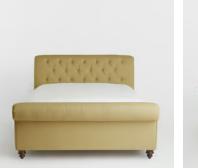

# Foxcote Bed, Double, Linen Antelope

\$4,295 Regular price \$3,651 Member price

Our Foxcote bed references the cosy style of the cabins at Soho Farmhouse. The traditional scrolled sleigh bedstead is upholstered in linen for a relaxed rustic feel, while its cushioned Chesterfield-style headboard brings extra comfort.

### Details

Headboard height: 110cm

Under bed clearance: 11cm

Removable legs: No

Frame: FSC cerified Birch and FSC certified Engineered Hardwood

Fabric: Linen

Composition: 100% Linen

Filling: Foam