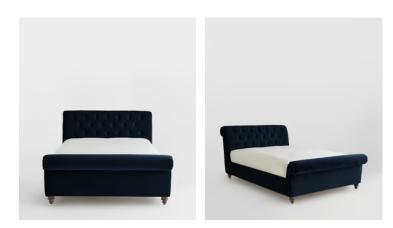

## Foxcote Bed, Double, Velvet Navy

\$4,095 Regular price \$3,481 Member price

Our Foxcote bed references the cosy style of the cabins at Soho Farmhouse. The traditional scrolled sleigh bedstead is upholstered in velvet for a relaxed rustic feel, while its cushioned Chesterfield-style headboard brings extra comfort.

## Details

Headboard height: 110cm

Under bed clearance: 11cm

Removable legs: No

Frame: FSC cerified Birch and FSC certified Engineered Hardwood

Fabric: Velvet

Composition: 85% Cotton 15% Polyester

Filling: Foam