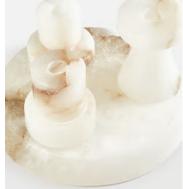

## Frida Candleholder Gift Set, Alabaster

| <del>\$320</del> | \$160 | Regular price |
|------------------|-------|---------------|
| <del>\$272</del> | \$128 | Member price  |

Sculpted by hand in India from a single block of alabaster marble, our new Frida candleholders are truly one of a kind. Recalling the natural tones of Little Beach House Barcelona, they're handmade by skilled artisans from ivory-toned, translucent alabaster marble, which is renowned for its soft, milky mineral tops and refined deep veining. The gift set includes three removable candleholders at differing heights for your own sculptural curation. Place the three dinner candles in each holder, or opt for our tealights for a more casual setting.