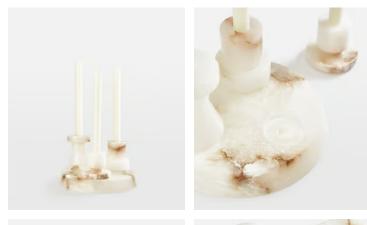

## Frida Candleholder Gift Set, Alabaster

| <del>\$320</del> | \$160 | Regular price |
|------------------|-------|---------------|
| <del>\$272</del> | \$128 | Member price  |

Sculpted by hand in India from a single block of alabaster marble, our new Frida candleholders are truly one of a kind. Recalling the natural tones of Little Beach House Barcelona, they're handmade by skilled artisans from ivory-toned, translucent alabaster marble, which is renowned for its soft, milky mineral tops and refined deep veining. The gift set includes three removable candleholders at differing heights for your own sculptural curation. Place the three dinner candles in each holder, or opt for our tealights for a more casual setting.

## Details

Material: Alabaster Marble

**Care Instructions:** Place the candle holder on a firm flat heat resistant surface ensuring it stands steady. Ensure a secure fit within the holder in an upright position before lighting. Snuff out the flame at least 2 cm from the base before it reaches the holder. Clean with a dry cloth.