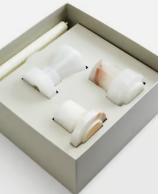

## Frida Candleholder Gift Set, Alabaster

| <del>\$320</del> | \$160 | Regular price |
|------------------|-------|---------------|
| <del>\$272</del> | \$128 | Member price  |

Sculpted by hand in India from a single block of alabaster marble, our new Frida candleholders are truly one of a kind. Recalling the natural tones of Little Beach House Barcelona, they're handmade by skilled artisans from ivory-toned, translucent alabaster marble, which is renowned for its soft, milky mineral tops and refined deep veining. The gift set includes three removable candleholders at differing heights for your own sculptural curation. Place the three dinner candles in each holder, or opt for our tealights for a more casual setting.