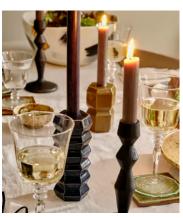

## Ardmore Candleholder Gift Set, Set of Two

\$105 \$75 Regular price \$89 \$60 Member price

Inspired by the vintage-inspired interiors of Shoreditch House, the Ardmore Candleholder Gift Set includes candleholders in navy and olive, with matching dinner candles. Each one is handmade in Portugal, and designed in earthenware with an organic silhouette and a translucent glaze that gives added depth to their hues.