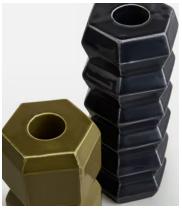

## Ardmore Candleholder Gift Set, Set of Two

\$105 \$75 Regular price \$89 \$60 Member price

Inspired by the vintage-inspired interiors of Shoreditch House, the Ardmore Candleholder Gift Set includes candleholders in navy and olive, with matching dinner candles. Each one is handmade in Portugal, and designed in earthenware with an organic silhouette and a translucent glaze that gives added depth to their hues.

## **Dimensions**

**Dimensions:** H10.3 x W6.6 x D10.3cm / H4.1 x W2.6 x D4.1"

Weight: 1kg / 2.2lbs

Packaged weight: 1kg / 2.2lbs

## **Details**

**Blue:** H15.5 x W6 x D6cm / H6 x W2 x D2" **Olive:** H11 x W6 x D6cm / H4 x W2 x W2"

Material: Glazed Earthenware

Care Instructions: Place the candle holder on a firm flat heat resistant surface ensuring it stands steady. Ensure a secure fit within the holder in an upright position before lighting. Snuff out the flame at least 2cm from the base before it reaches the holder. Clean with a dry cloth.