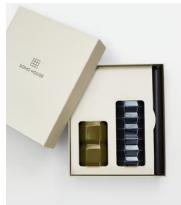

## Ardmore Candleholder Gift Set, Set of Two

\$105 \$75 Regular price \$89 \$60 Member price

Inspired by the vintage-inspired interiors of Shoreditch House, the Ardmore Candleholder Gift Set includes candleholders in navy and olive, with matching dinner candles. Each one is handmade in Portugal, and designed in earthenware with an organic silhouette and a translucent glaze that gives added depth to their hues.