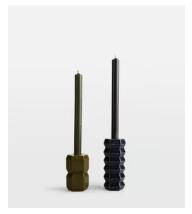

## Ardmore Candleholder Gift Set, Set of Two

\$105 \$75 Regular price \$89 \$60 Member price

Inspired by the vintage-inspired interiors of Shoreditch House, the Ardmore Candleholder Gift Set includes candleholders in navy and olive, with matching dinner candles. Each one is handmade in Portugal, and designed in earthenware with an organic silhouette and a translucent glaze that gives added depth to their hues.

## **Details**

**Blue:** H15.5 x W6 x D6cm / H6 x W2 x D2" **Olive:** H11 x W6 x D6cm / H4 x W2 x W2"

Material: Glazed Earthenware

Care Instructions: Place the candle holder on a firm flat heat resistant surface ensuring it stands steady. Ensure a secure fit within the holder in an upright position before lighting. Snuff out the flame at least 2cm from the base before it reaches the holder. Clean with a dry cloth.