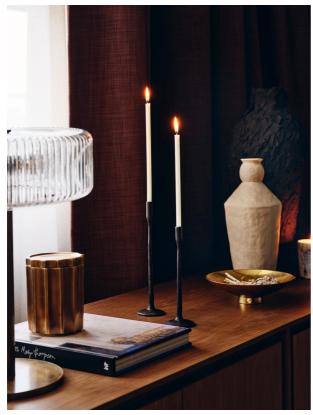

### Product details

The Jenton candleholder gift set includes two candleholders crafted from black forged metal with a slim neck and fluted base. Inspired by Soho Farmhouse, the candleholders are paired with four tapered candlesticks to complement dinners or mantlepieces.