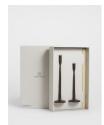

# Jenton Candle Holder Gift Set

\$60 Regular

\$48 Membership

### Product details

The Jenton candleholder gift set includes two candleholders crafted from black forged metal with a slim neck and fluted base. Inspired by Soho Farmhouse, the candleholders are paired with four tapered candlesticks to complement dinners or mantlepieces.