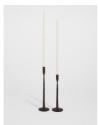

### Product details

The Jenton candleholder gift set includes two candleholders crafted from black forged metal with a slim neck and fluted base. Inspired by Soho Farmhouse, the candleholders are paired with four tapered candlesticks to complement dinners or mantlepieces.

#### **Dimensions**

Product dimensions: H19 x W5.5 x D6cm / H7.5  $\times$ 

W2.2 x D2.4"

Product weight: 1kg / 2.2lbs

Packaged or boxed weight: 1kg / 2.2lbs