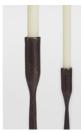

### Product details

The Jenton candleholder gift set includes two candleholders crafted from black forged metal with a slim neck and fluted base. Inspired by Soho Farmhouse, the candleholders are paired with four tapered candlesticks to complement dinners or mantlepieces.

#### **Details**

Small: Length 5.5cm x Width 5.5cm x Height 19cm Large: Length 5cm x Width 5.5cm x Height 23cm

Material: Iron

Care Instructions: Place the candle holder on a firm flat heat resistant surface ensuring it stands steady. Ensure a secure fit within the holder in an upright position before lighting. Snuff out the flame at least 2 cm from the base before it reaches the holder. Clean with a dry cloth.