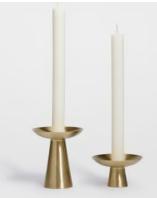

## Marlton Brass Candleholders, Set of Two, Gift Set

Member price

The Marlton brass candleholders take their inspiration from 180 House. Each one is made in India and crafted from brushed brass with a domeshaped base to display dinner candles.

## Details

Small: L9cm x W9cm x H4.9cm Large: L9cm x W9cm x H10cm

Material: Brass

Care Instructions: Care instructions: Place the candle holder on a firm flat heat resistant surface ensuring it stands steady. Ensure a secure fit within the holder in an upright position before lighting. Snuff out the flame at least 2 cm from the base before it reaches the holder. Clean with a dry cloth.