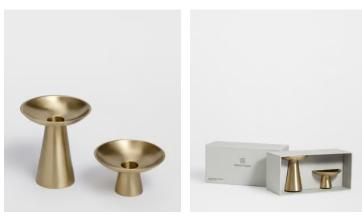

## Marlton Brass Candleholders, Set of Two, Gift Set

Member price

The Marlton brass candleholders take their inspiration from 180 House. Each one is made in India and crafted from brushed brass with a domeshaped base to display dinner candles.

## Details

Small: L9cm x W9cm x H4.9cm Large: L9cm x W9cm x H10cm

Material: Brass

Care Instructions: Care instructions: Place the candle holder on a firm flat heat resistant surface ensuring it stands steady. Ensure a secure fit within the holder in an upright position before lighting. Snuff out the flame at least 2 cm from the base before it reaches the holder. Clean with a dry cloth.