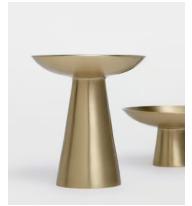

## Marlton Brass Candleholders, Set of Two, Gift Set

Member price

The Marlton brass candleholders take their inspiration from 180 House. Each one is made in India and crafted from brushed brass with a domeshaped base to display dinner candles.

## Details

Small: L9cm x W9cm x H4.9cm Large: L9cm x W9cm x H10cm

Material: Brass

Care Instructions: Care instructions: Place the candle holder on a firm flat heat resistant surface ensuring it stands steady. Ensure a secure fit within the holder in an upright position before lighting. Snuff out the flame at least 2 cm from the base before it reaches the holder. Clean with a dry cloth.