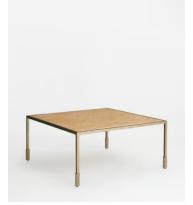

## Portnall Square Coffee Table, Travertine

\$1,295 \$775 Regular price \$1,101 \$620 Member price

The Portnall square coffee table echoes the textures seen at White City House. It features antique brass-finish legs and has a smooth Italian travertine top that's been purposefully cut to highlight the contrasting sand veining.

## **Dimensions**

Dimensions: H40 x W90 x D90cm / H15.7 x W35.4 x D35.4"

Weight: 53kg / 116.8lbs

Packaged dimensions: H58 x W98 x D98cm / H22.8 x W38.6 x D38.6  $^{\circ}$ 

Packaged weight: 72kg / 158.7lbs

## **Details**

Material: Steel and Travertine

Assembly Required: No

Care Instructions: For day-to-day cleaning, dust with a clean, dry cloth. Marble must be cleaned with extreme delicacy as it is porous and can stain more easily than other materials. Surfaces are treated with antistain and anti-oil product, however, spills of acidic liquids such as wine, coffee, lemon or vinegar must be wiped immediately. Do not under any circumstances clean with abrasive or aggressive products, acidic detergents, bleach or abrasive paper or steel wool.