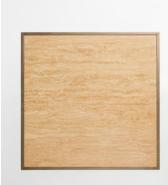

## Portnall Square Coffee Table, Travertine

\$1,295 \$775 Regular price \$1,101 \$620 Member price

The Portnall square coffee table echoes the textures seen at White City House. It features antique brass-finish legs and has a smooth Italian travertine top that's been purposefully cut to highlight the contrasting sand veining.

## **Details**

Material: Steel and Travertine

Assembly Required: No

Care Instructions: For day-to-day cleaning, dust with a clean, dry cloth. Marble must be cleaned with extreme delicacy as it is porous and can stain more easily than other materials. Surfaces are treated with antistain and anti-oil product, however, spills of acidic liquids such as wine, coffee, lemon or vinegar must be wiped immediately. Do not under any circumstances clean with abrasive or aggressive products, acidic detergents, bleach or abrasive paper or steel wool.