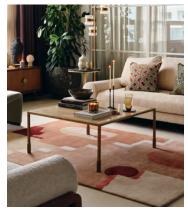

## Portnall Square Coffee Table, Travertine

\$1,295 \$775 Regular price \$1,101 \$620 Member price

The Portnall square coffee table echoes the textures seen at White City House. It features antique brass-finish legs and has a smooth Italian travertine top that's been purposefully cut to highlight the contrasting sand veining.