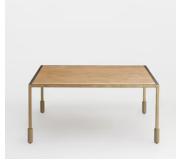

## Portnall Square Coffee Table, Travertine

\$1,295 \$775 Regular price \$1,101 \$620 Member price

The Portnall square coffee table echoes the textures seen at White City House. It features antique brass-finish legs and has a smooth Italian travertine top that's been purposefully cut to highlight the contrasting sand veining.

## **Dimensions**

Dimensions: H40 x W90 x D90cm / H15.7 x W35.4 x D35.4"

Weight: 53kg / 116.8lbs

Packaged dimensions: H58 x W98 x D98cm / H22.8 x W38.6 x D38.6  $^{\circ}$ 

Packaged weight: 72kg / 158.7lbs