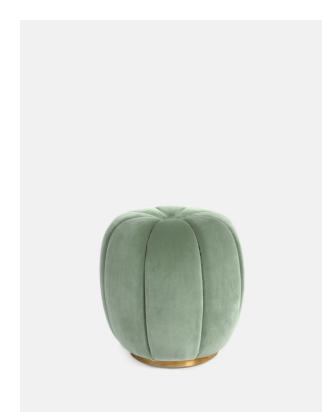

# Sofia Footstool Moleskin Velvet Soft Green

£315 Regular

£252 Membership

### Product details

Inspired by the footstools found in the club spaces and bedrooms at Soho House Barcelona and Kettner's in Soho, our compact Sofia footstool makes ideal extra seating for unexpected guests.

- Round 'pumpkin' footstool
- Velvet blend fabric

• Inspired by footstools in Soho House Barcelona and Kettner's Soho