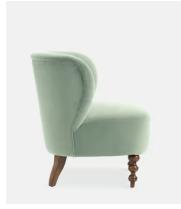

## Dolly Chair, Moleskin Velvet Soft Green, US

\$795 \$355 Regular price \$676 \$284 Member price

Exclusively developed by the Soho House design team and found in Houses across the world, our Dolly chair is reimagined in a soft velvet fabric for a smooth hand-feel. Inspired by chairs found at our original club, 40 Greek Street, Dolly's versatile shape makes it suitable for casual dining, cosy lounging, or tucking under a dressing table.