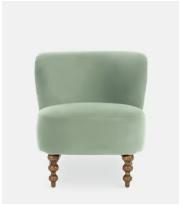

## Dolly Chair, Moleskin Velvet Soft Green, US

\$795 \$355 Regular price \$676 \$284 Member price

Exclusively developed by the Soho House design team and found in Houses across the world, our Dolly chair is reimagined in a soft velvet fabric for a smooth hand-feel. Inspired by chairs found at our original club, 40 Greek Street, Dolly's versatile shape makes it suitable for casual dining, cosy lounging, or tucking under a dressing table.