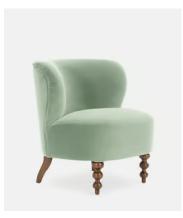

## Dolly Chair, Moleskin Velvet Soft Green, US

\$795 \$355 Regular price \$676 \$284 Member price

Exclusively developed by the Soho House design team and found in Houses across the world, our Dolly chair is reimagined in a soft velvet fabric for a smooth hand-feel. Inspired by chairs found at our original club, 40 Greek Street, Dolly's versatile shape makes it suitable for casual dining, cosy lounging, or tucking under a dressing table.