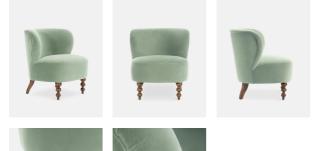

# Dolly Chair, Moleskin Velvet Soft Green

\$355 Regular

\$284 Membership

#### Product details

Exclusively developed by the Soho House design team and found in Houses across the world, our Dolly chair is reimagined in a soft velvet fabric for a smooth hand-feel. Inspired by chairs found at our original club, 40 Greek Street, Dolly's versatile shape makes it suitable for casual dining, cosy lounging, or tucking under a dressing table.

#### Details

Seat depth: 51cm Seat width: 64cm Seat height: 44cm Assembly required: Yes Removable legs: Yes Removable cushions: No Frame: Engineered Hardwood, Birch Legs: Oak Fabric: 100% polyester Filling: Foam with fiber Care instructions: Professional upholstery cleaning. Chair legs are zipped into the base of the seat. Assembly instructions are included