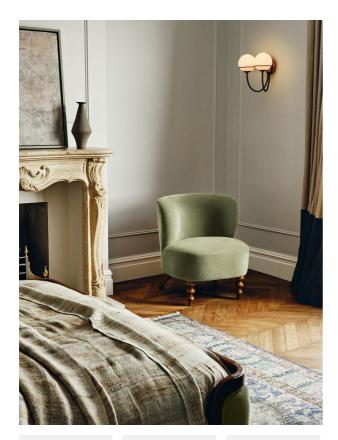

# Dolly Chair, Moleskin Velvet Soft Green

\$355 Regular

\$284 Membership

#### Product details

Exclusively developed by the Soho House design team and found in Houses across the world, our Dolly chair is reimagined in a soft velvet fabric for a smooth hand-feel. Inspired by chairs found at our original club, 40 Greek Street, Dolly's versatile shape makes it suitable for casual dining, cosy lounging, or tucking under a dressing table.