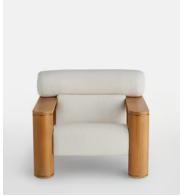

## Dillon Armchair, Boucle Natural

\$2,295 \$1,145 Regular price \$1,951 \$916 Member price

Inspired by the rich depth of material finishes seen throughout 180 House, our Olsen sideboard combines mappa burl, oak, smoked glass and steel for a highly textured piece. Mappa burl is characterised by a light brown heartwood with a darker bark pattern in tighter clusters, displaying a rich and decorative surface.

## **Details**

Arm height: 54cm
Seat depth: 54cm
Seat width: 60cm
Seat height: 42cm
Assembly required: No
Removable legs: No
Removable cushions: No

Frame: Oak Legs: Oak

Fabric: 54% polyester, 46% acrylic