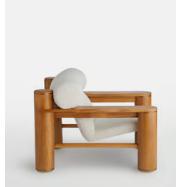

## Dillon Armchair, Boucle Natural

\$2,295 \$1,145 Regular price \$1,951 \$916 Member price

Inspired by the rich depth of material finishes seen throughout 180 House, our Olsen sideboard combines mappa burl, oak, smoked glass and steel for a highly textured piece. Mappa burl is characterised by a light brown heartwood with a darker bark pattern in tighter clusters, displaying a rich and decorative surface.

## **Details**

Arm height: 54cm
Seat depth: 54cm
Seat width: 60cm
Seat height: 42cm
Assembly required: No
Removable legs: No
Removable cushions: No

Frame: Oak Legs: Oak

Fabric: 54% polyester, 46% acrylic