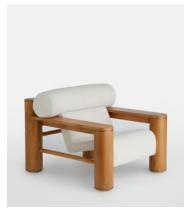

## Dillon Armchair, Boucle Natural

\$2,295 \$1,145 Regular price \$1,951 \$916 Member price

Inspired by the rich depth of material finishes seen throughout 180 House, our Olsen sideboard combines mappa burl, oak, smoked glass and steel for a highly textured piece. Mappa burl is characterised by a light brown heartwood with a darker bark pattern in tighter clusters, displaying a rich and decorative surface.

## **Details**

Arm height: 54cm
Seat depth: 54cm
Seat width: 60cm
Seat height: 42cm
Assembly required: No
Removable legs: No
Removable cushions: No

Frame: Oak Legs: Oak

Fabric: 54% polyester, 46% acrylic