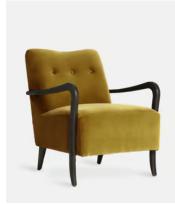

# Holland Armchair, Honey Velvet, US

\$995 \$695 Regular price \$846 \$556 Member price

Inspired by the armchairs found in our lounge spaces at High Road House, our Holland style in ochre cotton-blend velvet has a deep-sit silhouette with large foam cushions. The clean lines are complemented by a button-back detail and slim ash wood arms.