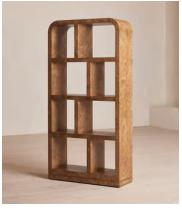

## Wallace Shelves, Mappa Burl

\$2,995 Regular price \$2,546 Member price

A softly rounded, arched silhouette is crafted from mappa burl with a symmetrical bookmatched finish.

Inspired by the interiors of London's 180 House, the Wallace shelving unit is crafted from bookmatched mappa burl. Its irregular built-in shelving units are designed to store and showcase books, decorative ornaments and plants.