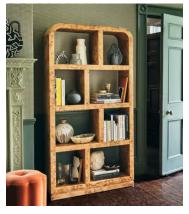

## Wallace Shelves, Mappa Burl

\$2,995 Regular price \$2,546 Member price

A softly rounded, arched silhouette is crafted from mappa burl with a symmetrical bookmatched finish.

Inspired by the interiors of London's 180 House, the Wallace shelving unit is crafted from bookmatched mappa burl. Its irregular built-in shelving units are designed to store and showcase books, decorative ornaments and plants.