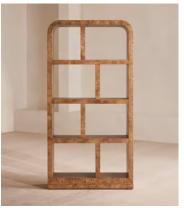

## Wallace Shelves, Mappa Burl

\$2,995 Regular price \$2,546 Member price

A softly rounded, arched silhouette is crafted from mappa burl with a symmetrical bookmatched finish.

Inspired by the interiors of London's 180 House, the Wallace shelving unit is crafted from bookmatched mappa burl. Its irregular built-in shelving units are designed to store and showcase books, decorative ornaments and plants.