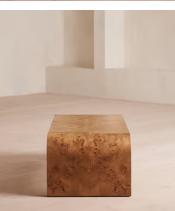

## Wallace Coffee Table, Mappa Burl

\$1,295 Regular price \$1,101 Member price

Mappa burl wood is manipulated into a sculptural, arched design.

A structural twist on classic coffee tables, the Wallace is formed from mappa burl that's characterised by natural patterns in its surface.

## **Details**

Assembly required: No

Clearance: 13.8"
Feet: Plastic glide

**Finish**: Mid-tone mappa burl **Frame**: Poplar wood and MDF

Material: Poplar Wood, MDF and Mappa Burl Veneer

Removable legs: No

**Care instructions**: Dust often using a clean, soft, dry and lint-free cloth. Blot spills immediately and wipe with a clean, damp, cloth. We do not recommend the use of chemical cleansers, abrasives or furniture polish.