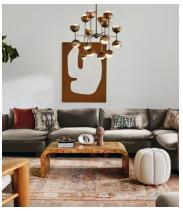

## Wallace Coffee Table, Mappa Burl

\$1,295 Regular price \$1,101 Member price

Mappa burl wood is manipulated into a sculptural, arched design.

A structural twist on classic coffee tables, the Wallace is formed from mappa burl that's characterised by natural patterns in its surface.

## **Details**

Assembly required: No

Clearance: 13.8"
Feet: Plastic glide

**Finish**: Mid-tone mappa burl **Frame**: Poplar wood and MDF

Material: Poplar Wood, MDF and Mappa Burl Veneer

Removable legs: No

**Care instructions**: Dust often using a clean, soft, dry and lint-free cloth. Blot spills immediately and wipe with a clean, damp, cloth. We do not recommend the use of chemical cleansers, abrasives or furniture polish.