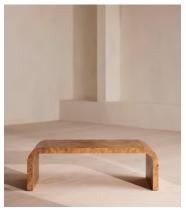

## Wallace Coffee Table, Mappa Burl

\$1,295 Regular price \$1,101 Member price

Mappa burl wood is manipulated into a sculptural, arched design.

A structural twist on classic coffee tables, the Wallace is formed from mappa burl that's characterised by natural patterns in its surface.

## **Dimensions**

Dimensions: H40 x W121.9 x D55.9cm / H15.8 x W48 x D22"

**Weight:** 35kg / 77.2lbs

Packaged dimensions: H56 x W131 x D65cm / H22 x W51.6 x D25.6"

Packaged weight: 56kg / 123.5lbs

## **Details**

Assembly required: No

Clearance: 13.8"
Feet: Plastic glide

**Finish**: Mid-tone mappa burl **Frame**: Poplar wood and MDF

Material: Poplar Wood, MDF and Mappa Burl Veneer

Removable legs: No

**Care instructions**: Dust often using a clean, soft, dry and lint-free cloth. Blot spills immediately and wipe with a clean, damp, cloth. We do not recommend the use of chemical cleansers, abrasives or furniture polish.