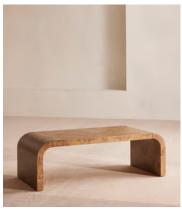

## Wallace Coffee Table, Mappa Burl

\$1,295 Regular price \$1,101 Member price

Mappa burl wood is manipulated into a sculptural, arched design.

A structural twist on classic coffee tables, the Wallace is formed from mappa burl that's characterised by natural patterns in its surface.

## **Dimensions**

Dimensions: H40 x W121.9 x D55.9cm / H15.8 x W48 x D22"

**Weight:** 35kg / 77.2lbs

Packaged dimensions: H56 x W131 x D65cm / H22 x W51.6 x D25.6"

Packaged weight: 56kg / 123.5lbs

## **Details**

Assembly required: No

Clearance: 13.8"
Feet: Plastic glide

**Finish**: Mid-tone mappa burl **Frame**: Poplar wood and MDF

Material: Poplar Wood, MDF and Mappa Burl Veneer

Removable legs: No

**Care instructions**: Dust often using a clean, soft, dry and lint-free cloth. Blot spills immediately and wipe with a clean, damp, cloth. We do not recommend the use of chemical cleansers, abrasives or furniture polish.