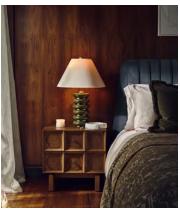

## Marcel Bedside Table, Medium Oak

\$1,395 Regular price \$1,186 Member price

An angular, solid oak silhouette is detailed with circular carvings at the front to mirror its brass drawer handles.

Crafted from solid oak, the Marcel bedside table takes its cues from Soho House Rome. Defined by angular edges, square-cut ridges and circular detailing that enhances the central handles, it is fitted with two drawers for extra storage space.