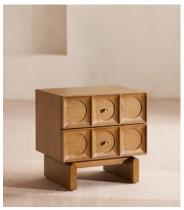

## Marcel Bedside Table, Medium Oak

\$1,395 Regular price \$1,186 Member price

An angular, solid oak silhouette is detailed with circular carvings at the front to mirror its brass drawer handles.

Crafted from solid oak, the Marcel bedside table takes its cues from Soho House Rome. Defined by angular edges, square-cut ridges and circular detailing that enhances the central handles, it is fitted with two drawers for extra storage space.