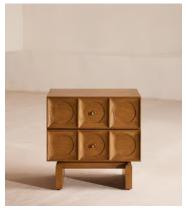

## Marcel Bedside Table, Medium Oak

\$1,395 Regular price \$1,186 Member price

An angular, solid oak silhouette is detailed with circular carvings at the front to mirror its brass drawer handles.

Crafted from solid oak, the Marcel bedside table takes its cues from Soho House Rome. Defined by angular edges, square-cut ridges and circular detailing that enhances the central handles, it is fitted with two drawers for extra storage space.