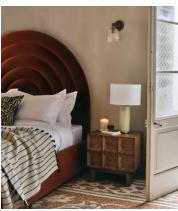

## Marcel Bedside Table, Medium Oak

\$1,395 Regular price \$1,186 Member price

An angular, solid oak silhouette is detailed with circular carvings at the front to mirror its brass drawer handles.

Crafted from solid oak, the Marcel bedside table takes its cues from Soho House Rome. Defined by angular edges, square-cut ridges and circular detailing that enhances the central handles, it is fitted with two drawers for extra storage space.