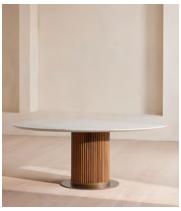

## Murcell Oval Dining Table, Carrara Marble

\$5,995 Regular price \$5,096 Member price

Referencing the marble pieces seen throughout Soho House Rome, this sleek dining table is crafted from polished Carrara marble with intricate grey veining. A solid oak clad pillar base counterbalances the table's clean lines with warm wood tones for textural depth. Place over a large flatwoven rug with relaxed seating and a contemporary chandelier overhead to draw the eye to the centre of your dining room.

## **Details**

Assembly required: Yes

Clearance: 28.3"
Feet: Plastic glide

Finish: Natural Oak, Antique Brass and Polished Marble

Frame: Oak wood and Stainless Steel Hardware: Stainless steel base plate

Material: Carrara marble, Oak wood, Plywood and Stainless steel