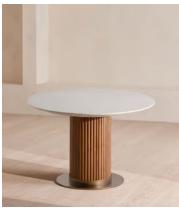

## Murcell Oval Dining Table, Carrara Marble

\$5,995 Regular price \$5,096 Member price

Referencing the marble pieces seen throughout Soho House Rome, this sleek dining table is crafted from polished Carrara marble with intricate grey veining. A solid oak clad pillar base counterbalances the table's clean lines with warm wood tones for textural depth. Place over a large flatwoven rug with relaxed seating and a contemporary chandelier overhead to draw the eye to the centre of your dining room.

## **Details**

Assembly required: Yes

Clearance: 28.3"
Feet: Plastic glide

Finish: Natural Oak, Antique Brass and Polished Marble

Frame: Oak wood and Stainless Steel Hardware: Stainless steel base plate

Material: Carrara marble, Oak wood, Plywood and Stainless steel