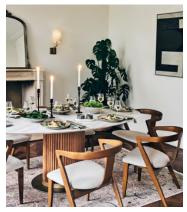

## Murcell Oval Dining Table, Carrara Marble

\$5,995 Regular price \$5,096 Member price

Referencing the marble pieces seen throughout Soho House Rome, this sleek dining table is crafted from polished Carrara marble with intricate grey veining. A solid oak clad pillar base counterbalances the table's clean lines with warm wood tones for textural depth. Place over a large flatwoven rug with relaxed seating and a contemporary chandelier overhead to draw the eye to the centre of your dining room.