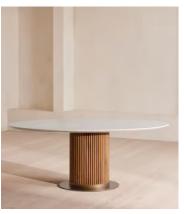

## Murcell Oval Dining Table, Carrara Marble

\$5,995 Regular price \$5,096 Member price

Referencing the marble pieces seen throughout Soho House Rome, this sleek dining table is crafted from polished Carrara marble with intricate grey veining. A solid oak clad pillar base counterbalances the table's clean lines with warm wood tones for textural depth. Place over a large flatwoven rug with relaxed seating and a contemporary chandelier overhead to draw the eye to the centre of your dining room.

## **Details**

Assembly required: Yes

Clearance: 28.3"
Feet: Plastic glide

Finish: Natural Oak, Antique Brass and Polished Marble

Frame: Oak wood and Stainless Steel Hardware: Stainless steel base plate

Material: Carrara marble, Oak wood, Plywood and Stainless steel