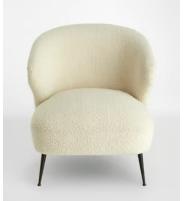

## Jeanne Armchair, Boucle

\$1,095 \$545 Regular price \$931 \$436 Member price

Elevate your seating spot with the Jeanne chair, built from an engineered hardwood frame with iron and blackened-brass accents. A nod to vintage styling and the soft furnishings seen throughout our Houses, the armchair spotlights tapered metal legs and is upholstered in a cream bouclé, with a wrap-around cocoon silhouette.

## **Details**

Arm height: 63.5 cm
Seat depth: 50.8cm
Seat width: 51cm
Seat height: 45.5cm
Leg height: 17.6cm
Assembly required: Yes
Removable legs: Yes
Removable cushions: No

Frame: Engineered Hardwood

**Legs:** Blackened brass made of Iron **Fabric:** 54% Polyester, 46% Acrylic

Filling: Foam with Fiber

**Care instructions:** Professional upholstery cleaning. Chair legs are zipped into the base of the seat. Assembly instructions are included