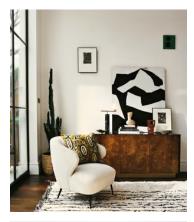

## Jeanne Armchair, Boucle

\$1,095 \$545 Regular price \$931 \$436 Member price

Elevate your seating spot with the Jeanne chair, built from an engineered hardwood frame with iron and blackened-brass accents. A nod to vintage styling and the soft furnishings seen throughout our Houses, the armchair spotlights tapered metal legs and is upholstered in a cream bouclé, with a wrap-around cocoon silhouette.