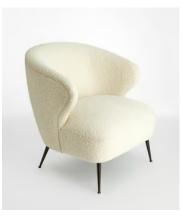

## Jeanne Armchair, Boucle

\$1,095 \$545 Regular price \$931 \$436 Member price

Elevate your seating spot with the Jeanne chair, built from an engineered hardwood frame with iron and blackened-brass accents. A nod to vintage styling and the soft furnishings seen throughout our Houses, the armchair spotlights tapered metal legs and is upholstered in a cream bouclé, with a wrap-around cocoon silhouette.

## **Details**

Arm height: 63.5 cm
Seat depth: 50.8cm
Seat width: 51cm
Seat height: 45.5cm
Leg height: 17.6cm
Assembly required: Yes
Removable legs: Yes
Removable cushions: No

Frame: Engineered Hardwood

**Legs:** Blackened brass made of Iron **Fabric:** 54% Polyester, 46% Acrylic

Filling: Foam with Fiber

**Care instructions:** Professional upholstery cleaning. Chair legs are zipped into the base of the seat. Assembly instructions are included