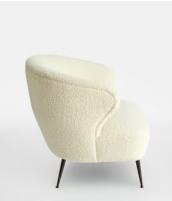

## Jeanne Armchair, Boucle

\$1,095 \$545 Regular price \$931 \$436 Member price

Elevate your seating spot with the Jeanne chair, built from an engineered hardwood frame with iron and blackened-brass accents. A nod to vintage styling and the soft furnishings seen throughout our Houses, the armchair spotlights tapered metal legs and is upholstered in a cream bouclé, with a wrap-around cocoon silhouette.

## **Details**

Arm height: 63.5 cm
Seat depth: 50.8cm
Seat width: 51cm
Seat height: 45.5cm
Leg height: 17.6cm
Assembly required: Yes
Removable legs: Yes
Removable cushions: No

Frame: Engineered Hardwood

**Legs:** Blackened brass made of Iron **Fabric:** 54% Polyester, 46% Acrylic

Filling: Foam with Fiber

**Care instructions:** Professional upholstery cleaning. Chair legs are zipped into the base of the seat. Assembly instructions are included