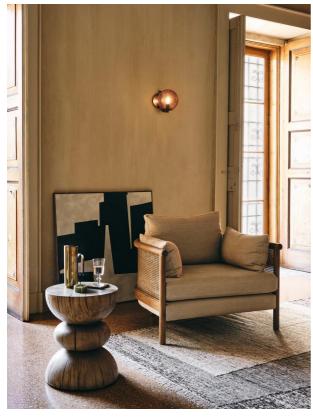

## Product details

Inspired by the natural finishes seen in and around Soho House Barcelona, the Sydney wrap-around armchair is constructed with a sandblasted solid oak frame for a lived-in feel with cane panelling. Complemented with a removable washed linen seat and bolster cushions for added comfort, use to create a focal point in the living room with a vintage rug and marble side table.