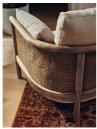

## Product details

Inspired by the natural finishes seen in and around Soho House Barcelona, the Sydney wrap-around armchair is constructed with a sandblasted solid oak frame for a lived-in feel with cane panelling. Complemented with a removable washed linen seat and bolster cushions for added comfort, use to create a focal point in the living room with a vintage rug and marble side table.