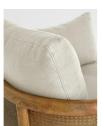

## Product details

Inspired by the natural finishes seen in and around Soho House Barcelona, the Sydney wrap-around armchair is constructed with a sandblasted solid oak frame for a lived-in feel with cane panelling. Complemented with a removable washed linen seat and bolster cushions for added comfort, use to create a focal point in the living room with a vintage rug and marble side table.