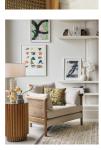

## Product details

Inspired by the natural finishes seen in and around Soho House Barcelona, the Sydney wrap-around armchair is constructed with a sandblasted solid oak frame for a lived-in feel with cane panelling. Complemented with a removable washed linen seat and bolster cushions for added comfort, use to create a focal point in the living room with a vintage rug and marble side table.