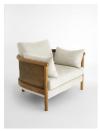

## Product details

Inspired by the natural finishes seen in and around Soho House Barcelona, the Sydney wrap-around armchair is constructed with a sandblasted solid oak frame for a lived-in feel with cane panelling. Complemented with a removable washed linen seat and bolster cushions for added comfort, use to create a focal point in the living room with a vintage rug and marble side table.