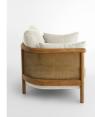

## Product details

Inspired by the natural finishes seen in and around Soho House Barcelona, the Sydney wrap-around armchair is constructed with a sandblasted solid oak frame for a lived-in feel with cane panelling. Complemented with a removable washed linen seat and bolster cushions for added comfort, use to create a focal point in the living room with a vintage rug and marble side table.