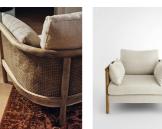

## Product details

Inspired by the natural finishes seen in and around Soho House Barcelona, the Sydney wrap-around armchair is constructed with a sandblasted solid oak frame for a lived-in feel with cane panelling. Complemented with a removable washed linen seat and bolster cushions for added comfort, use to create a focal point in the living room with a vintage rug and marble side table.