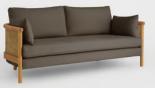

## Sydney Cane Sofa, Washed Linen Charcoal, US

\$2,995 \$1,495 Regular price \$2,546 \$1,196 Member price

Inspired by the soft furnishings of Soho House Barcelona, the Sydney wrap-around sofa is constructed with a solid-oak frame and sandblasted finish. The washed-linen textile is offset by caning on the sides and back, and softened with removable seat and bolster cushions.