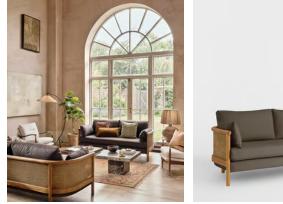

## Sydney Cane Sofa, Washed Linen Charcoal, US

\$2,995 \$1,495 Regular price \$2,546 \$1,196 Member price

Inspired by the soft furnishings of Soho House Barcelona, the Sydney wrap-around sofa is constructed with a solid-oak frame and sandblasted finish. The washed-linen textile is offset by caning on the sides and back, and softened with removable seat and bolster cushions.