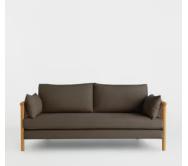

## Sydney Cane Sofa, Washed Linen Charcoal, US

\$2,995 \$1,495 Regular price \$2,546 \$1,196 Member price

Inspired by the soft furnishings of Soho House Barcelona, the Sydney wrap-around sofa is constructed with a solid-oak frame and sandblasted finish. The washed-linen textile is offset by caning on the sides and back, and softened with removable seat and bolster cushions.