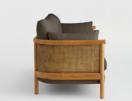

## Sydney Cane Sofa, Washed Linen Charcoal, US

\$2,995 \$1,495 Regular price \$2,546 \$1,196 Member price

Inspired by the soft furnishings of Soho House Barcelona, the Sydney wrap-around sofa is constructed with a solid-oak frame and sandblasted finish. The washed-linen textile is offset by caning on the sides and back, and softened with removable seat and bolster cushions.

## Details

Arm Height: 24" Seat Depth: 20" Seat Width: 60" Seat Height: 18" Assembly Required: No Removable Legs: No Removable Cushions: Yes Frame: Oak & Cane Legs: Oak Fabric: 100% Linen Filling: Foam, Feather/down, Fiber Care Instructions: Professional upholstery cleaning